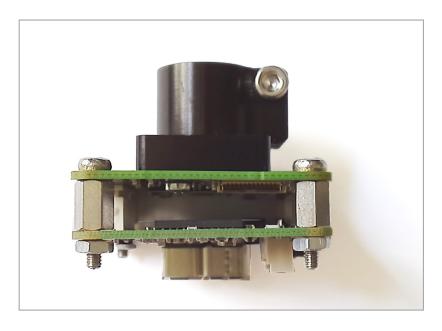

#### **Unboxing**

• The items above are included with the USB 3.0 board camera.

• Unscrew the four nuts from the camera back.

• Remove the back PCB

• Remove protective foil from sensor

• Place the lens holder over the sensor on the front of the PCB. Turn the PCB over. Using the two fixing screws provided, affix the lens holder from the back of the PCB. The red circles above show the placement of the fixing screws.

 With the lens holder now mounted to the front of the PCB, replace the back PCB to its original position ensuring that the inter PCB connector is closed.

· Pin assignment