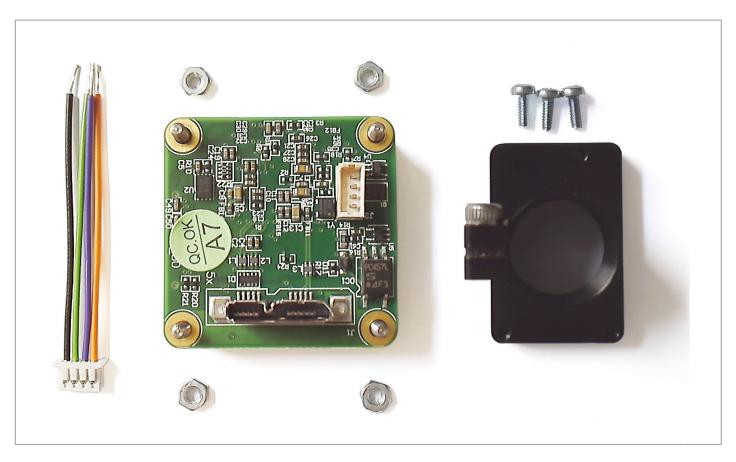

#### **Unboxing**

• The items above are included with the USB 3.0 board camera.

• Unscrew the four nuts from the camera back.

• Remove the back PCB

• Remove protective foil from sensor

• Place the lens holder over the sensor on the front of the PCB. Turn the PCB over. Using the two fixing screws provided, affix the lens holder from the back of the PCB. The red circles above show the placement of the fixing screws.

 With the lens holder now mounted to the front of the PCB, replace the back PCB to its original position ensuring that the inter PCB connector is closed.

· Pin assignment