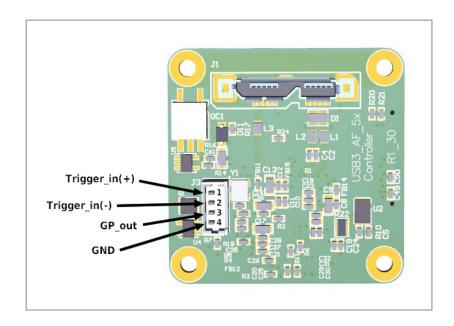

 With the lens holder now mounted to the front of the PCB, replace the back PCB to its original position ensuring that the inter PCB connector is closed.

· Pin assignment