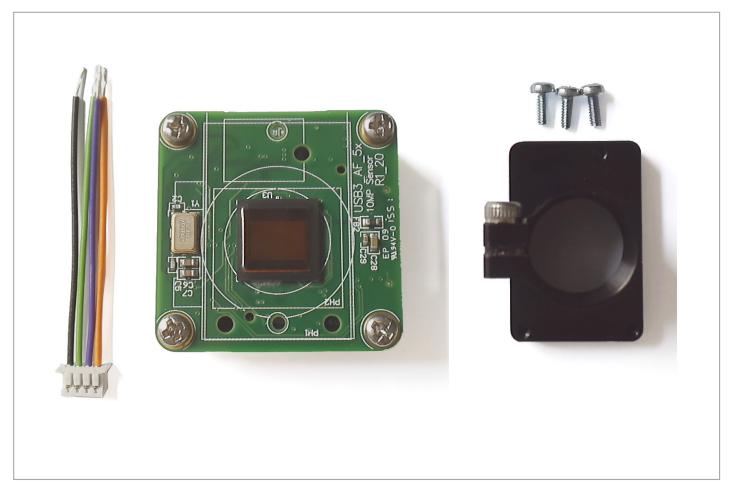

#### **Unboxing**

• The items above are included with the USB 3.0 board camera.

• Unscrew the four nuts from the camera back.

• Remove the back PCB

• Remove protective foil from sensor

• Place the lens holder over the sensor on the front of the PCB. Turn the PCB over. Using the two fixing screws provided, affix the lens holder from the back of the PCB. The red circles above show the placement of the fixing screws.