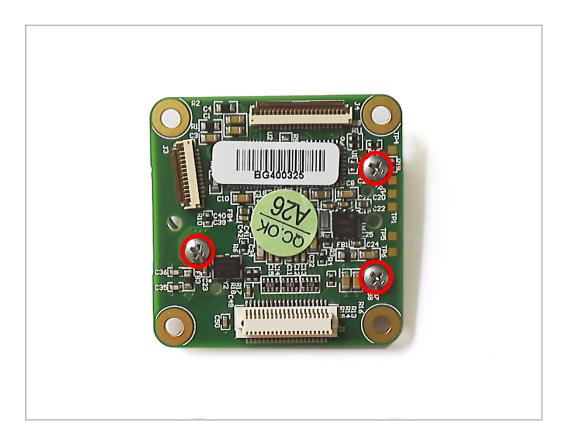

#### **Unboxing**

• The items above are included with the USB 3.0 board camera.

• Unscrew the four nuts from the camera back.

• Remove the back PCB

• Remove protective foil from sensor

• Place the lens holder over the sensor on the front of the PCB. Turn the PCB over. Using the two fixing screws provided, affix the lens holder from the back of the PCB. The red circles above show the placement of the fixing screws.