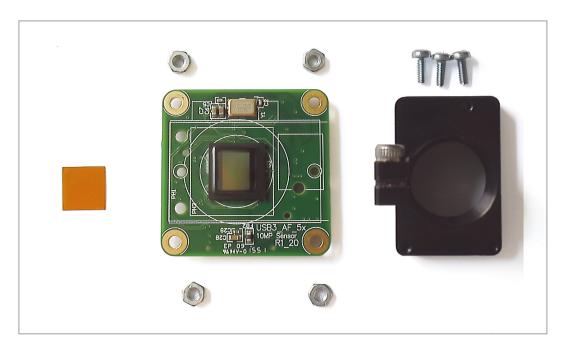

#### **Unboxing**

• The items above are included with the USB 3.0 board camera.

• Unscrew the four nuts from the camera back.

• Remove the back PCB

• Remove protective foil from sensor

• Place the lens holder over the sensor on the front of the PCB. Turn the PCB over. Using the two fixing screws provided, affix the lens holder from the back of the PCB. The red circles above show the placement of the fixing screws.