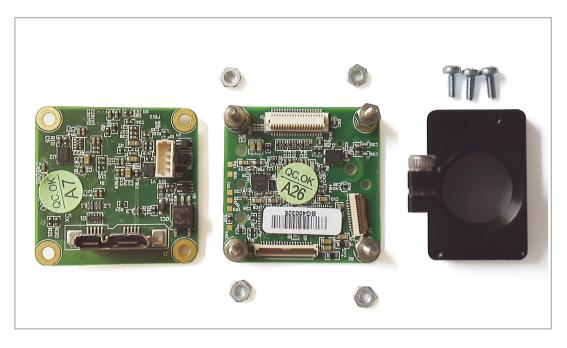

#### **Unboxing**

• The items above are included with the USB 3.0 board camera.

• Unscrew the four nuts from the camera back.

• Remove the back PCB

• Remove protective foil from sensor

• Place the lens holder over the sensor on the front of the PCB. Turn the PCB over. Using the two fixing screws provided, affix the lens holder from the back of the PCB. The red circles above show the placement of the fixing screws.

 With the lens holder now mounted to the front of the PCB, replace the back PCB to its original position ensuring that the inter PCB connector is closed.

· Pin assignment