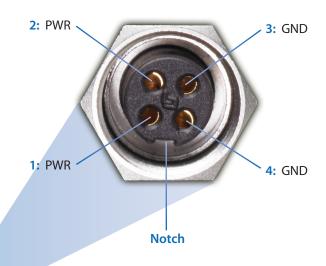

## Industrial Cameras: GigE CCD - 21, 31, 41 and 51 Series Power Supply

PWR: please put 1: and 2: together and feed the camera with 12VDC/1A to 24VDC/0.5A.

**GND:** please put **3:** and **4:** together and connect them to ground.