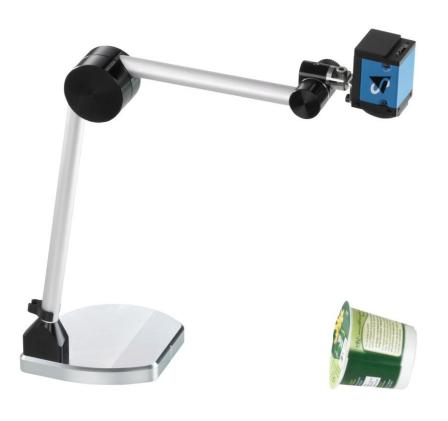

### **ZOOM POSITION 1**

- For smaller objects
- E.g. yoghurt cups or tins
- 450 dpi