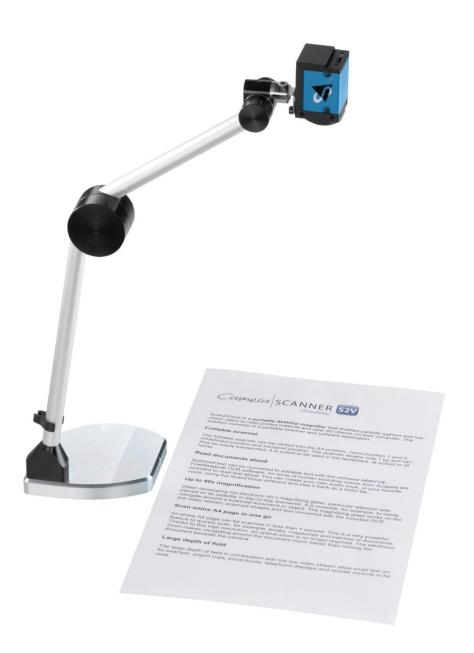

### **FUNCTIONS**

- Portable desktop magnifier
- Reading system
- Board camera
- Live image
- Scan page in 1 sec