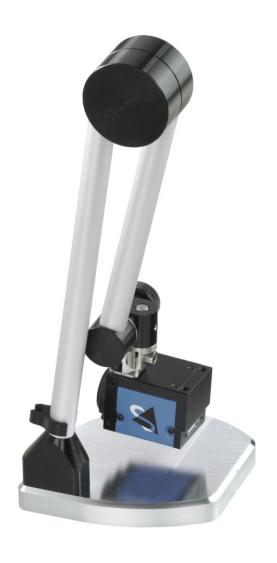

## TRANSPORT POSITION

- Stand can be folded flat
- For easy storage and transport
- Weighing only 1 Kg