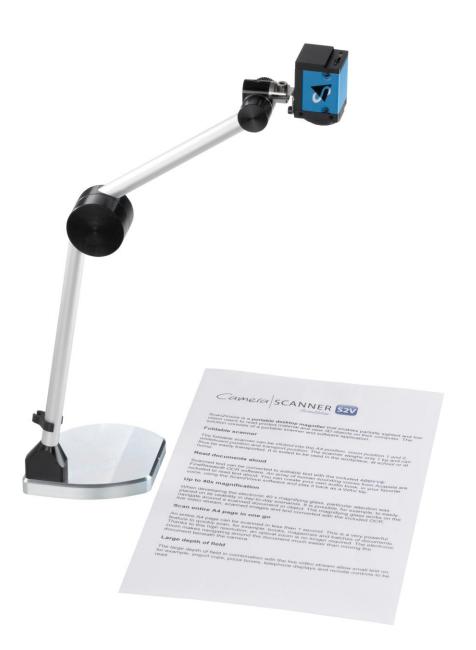

### **FUNCTIONS**

- Portable desktop magnifier
- Reading system
- Board camera
- Live image
- Scan page in 1 sec

### **A4 POSITION**

- Scans A4 page in one go
- A4 paper guide
- 350 dpi