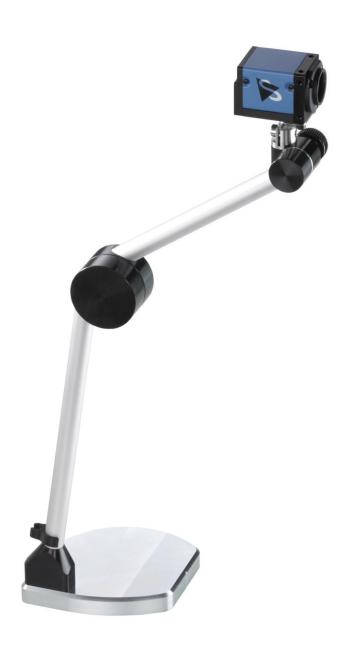

### **FUNCTIONS**

- Portable desktop magnifier
- Reading system
- Board camera
- Live image
- Scan page in 1 sec





### **A4 POSITION**

- Scans A4 page in one go
- A4 paper guide
- 350 dpi



### **ZOOM POSITION 1**



- For smaller objects
- E.g. yoghurt cups or tins
- 450 dpi





### **ZOOM POSITION 2**

- For small fonts and objects
- such as product inserts, package soups
- 900 dpi





# WHITEBOARD POSITION

- To scan distant or large objects
- E.g. whiteboards or posters





## TRANSPORT POSITION

- Stand can be folded flat
- For easy storage and transport
- Weighing only 1 Kg



### **BENEFITS SCAN2VOICE**



- Scan page in 1 sec
- Autofocus
- Auto-Orientation
- Mirrorfunction
- Live video stream



#### **BENEFITS SCAN2VOICE**



- Audio book creator
- Up to 40x magnification
- Word processing
- Auto read
- Contrast enhancement & false colors