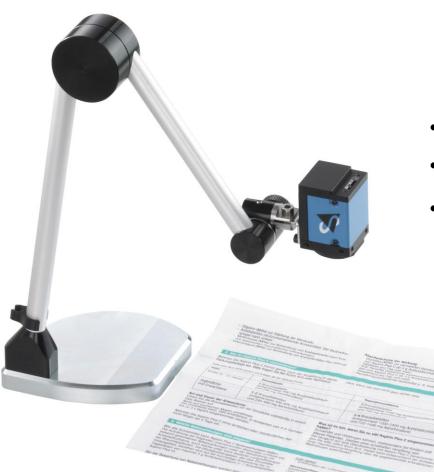

# WHITEBOARD POSITION

- To scan distant or large objects
- E.g. whiteboards or posters